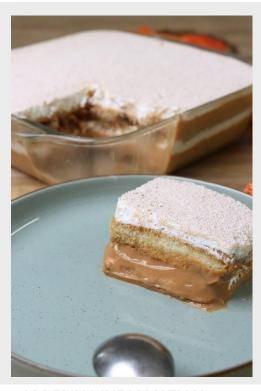

### **Pumpkin Tiramisu**

A classic gets a seasonal spin with this tiramisu dessert. Layers of coffee-dipped lady fingers are sandwiched with Pumpkin Crème Filling and Whip-N-Frost® topping in this favorite.