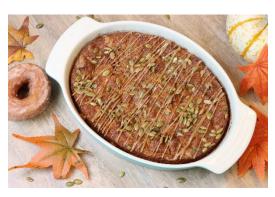

# **HOT DELI CASE Pumpkin Donut Bread Pudding**

Lawrence Foods' 'just add water' Bread Pudding Mix brings warm comfort to the season. Simply soak day old bread, rolls, or pumpkin donuts in the mixture and bake until set and slightly browned on top. Sprinkle with 144275 2 Gal Pail pumpkin seeds and drizzle with Maple Ice-N-Set® to really set the seasonal tone.