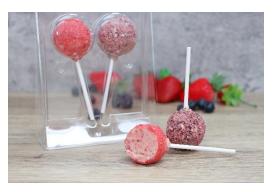

# **BAKERY RETAIL TABLE Fruity Fudge Pops**

These fun fruit pops add a dash of color to any bakery or confectionary display. White EZ Tyme Fudge® is heated and mixed with freeze dried fruit to make this tangy treat that's fun to eat and easy to make.