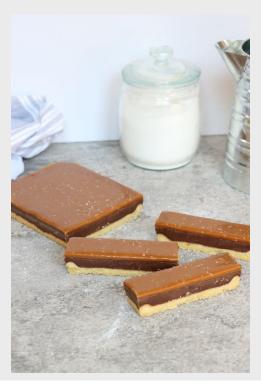

### Millionaire Cookies

Layers of shortbread, chocolate, and caramel make this classic cookie bar a delicious treat. Lawrence Foods Golden Streusel is the cookie base with layer of Old Tyme EZ Fudge® and Caramel Apple Coating Fudge stacked up on top. Sprinkle with salt for a truly indulgent snack.