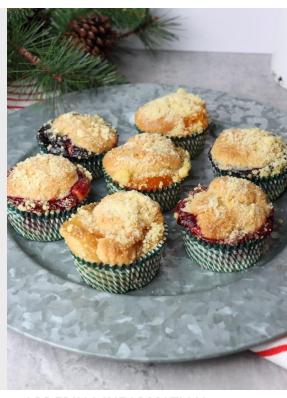

#### **Cobbler Muffin**

This easy, portable treat combines a muffin with the juicy, warm fruit of a cobbler. Using our Blonde Quick Bread Mix combined with Orchard Fresh Fruit Filling® and topped with Golden Streusel, this is an on-the-go treat.