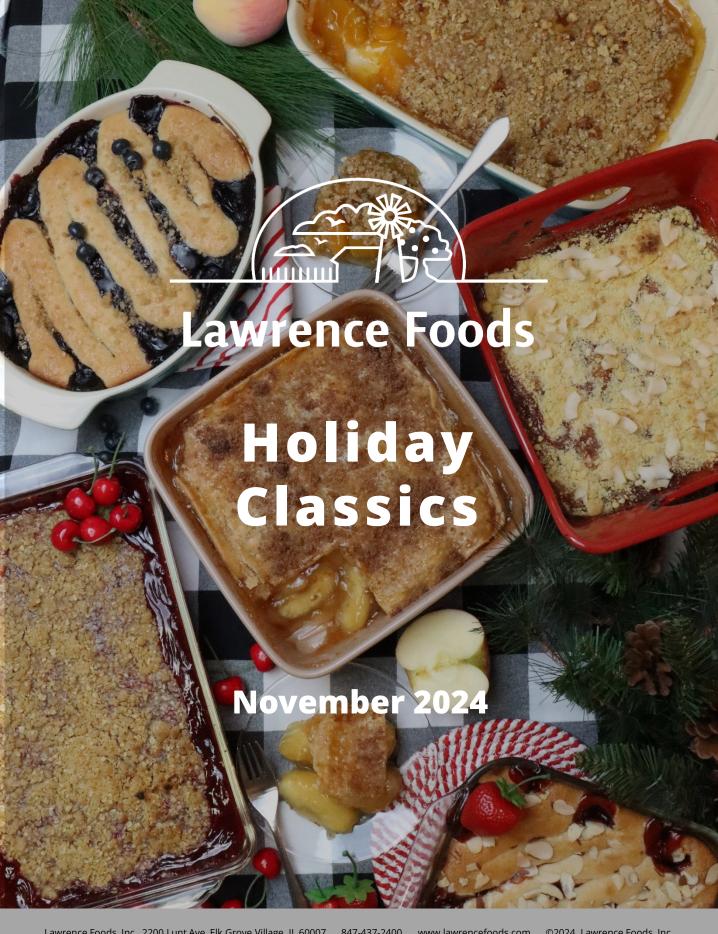

November 2024

# **Cold Weather Treats**

As the weather cools, warm up with seasonal cobblers and crisps. Lawrence Foods' premium Orchard Fresh Cobbler® and fruit fillings provide the best base for these toasty, comforting classics. With high fruit content and excellent bake-stability, our fruit fillings can be held warm or reheated without losing flavor or texture. Top with Deluxe Crumble Topping and let Lawrence Foods bring simplicity to the season.