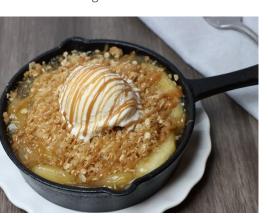

#### **Skillet Desserts**

These warm desserts bring easy seasonal changes to a dessert menu. The filling can be replaced without changing the procedure or vessel. Place filling in the skillet and top with Deluxe Crumble Topping, Special Sweet Cinnamon Streusel, or Golden Streusel, and warm in oven. Top with ice cream and sauce of choice.