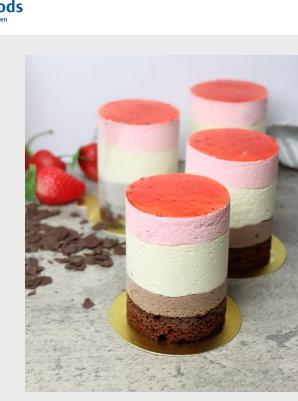

A reminder of that classic ice cream flavor, these desserts are

and easy, treats go from powder to perfect in minutes.

layered chocolate, vanilla, and strawberry mousse. A plastic cake

collar and a circle of chocolate cake or brownie is all that is needed

for the base of this simple but elegant dessert. With a mix this fast