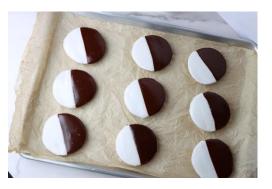

#### **Black and White Cookies**

These classic cookies will pair perfectly with any black tie affair for ringing in the New Year. The soft cookie is easily coated with Chocolate and Vanilla Ice N Set® for a crisp half and half appearance.