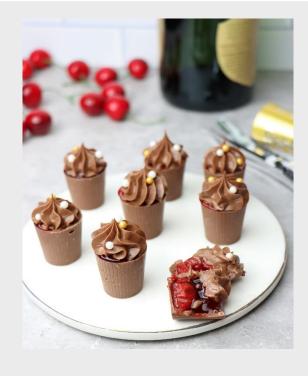

#### **Cherry Cordial Shots**

Milk chocolate cups are filled with Cherry Orchard Fresh Fruit Filling® and topped with Homestyle Chocolate Buttercream to make this poppable treat. These are an exquisite compliment to the celebratory bubbles of the evening.