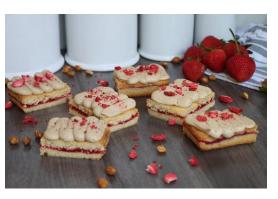

# BAKERY RETAIL TABLE **Strawberry Peanut Butter Blondies**

Layers of Blonde Quick Bread batter and Strawberry Fil-N-Top® are baked together to create the perfect blondie. Topped with Peanut Butter Decocrèmes®, they are sure to be a favorite.