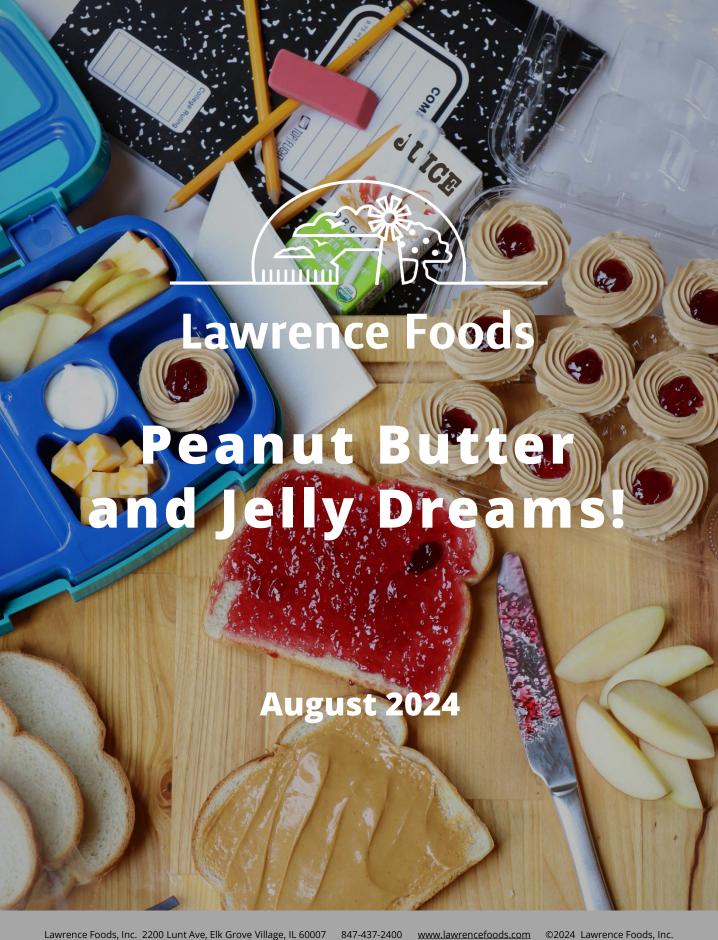

# **Back To School Treats**

With the school year right around the corner, lunch boxes will be packed before we know it. Peanut Butter and Jelly flavored treats are a favorite around this time as parents are looking for unique and fun items for daytime snacks. Lawrence Foods provides many delicious fruit fillings, preserves, and jellies, as well as creamy, peanut butter buttercream to create new and classic ideas.

**Lawrence Foods'** Grape Jelly is a perfectly sweet jelly that spreads easily on bread and can also fill a cupcake or cake. Packed in a 1 gal resealable container or a #10 can, it is perfect for any bakery, foodservice or institutional operation looking for that perfect PB&J.