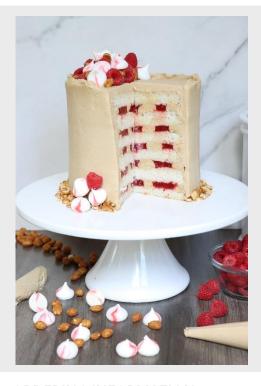

### PB&J Cake

Layers of Raspberry EZ Squeeze® Filling and Peanut Butter Decocrèmes® Icing make this cake an irresistible buy. This combination works great as a single layer, or bar cake as well. Top with dried meringues made with our Instant Meringue Powder for an elegant garnish.