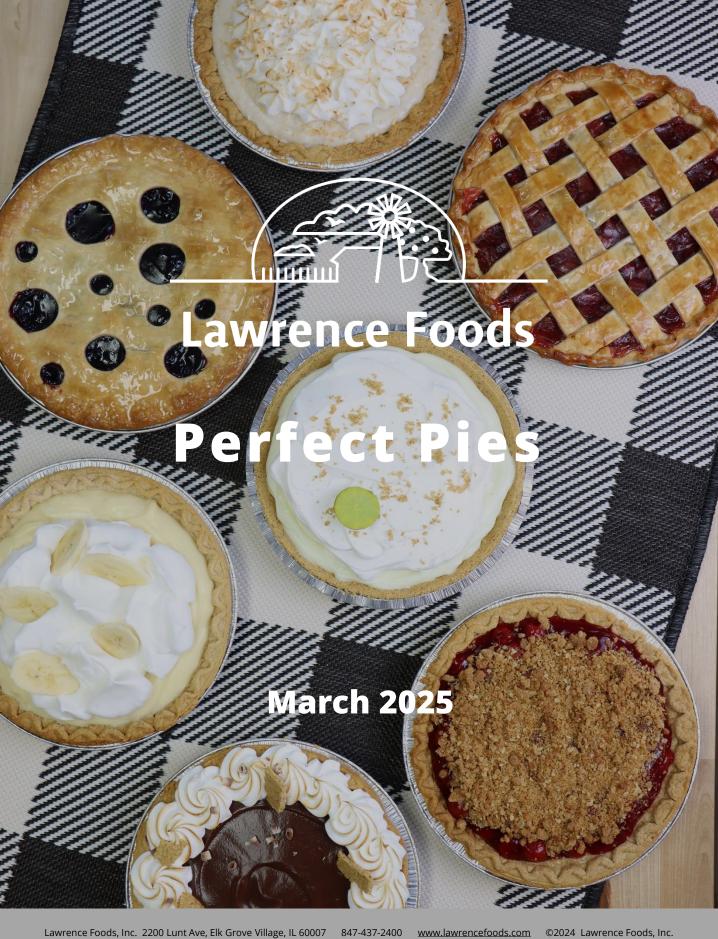

**On the Cover:** Lawrence Foods' fruit and cream fillings offer quality and variety to any pie program. From Coconut Crème, Key Lime, or Chocolate Crème fillings to Strawberry Rhubarb, Deluxe Blueberry, or Orchard Fresh® Cherry Fruit Fillings, our fillings provide excellent flavor and premium fruits. Finish these classics with Whip N Frost® whipped topping, Instant Meringue Powder, or Deluxe Crumble Topping. For a mirror shine, pies can be brushed with Spray On Shine prior to baking or with Honi Glaze® when they come out of the oven.