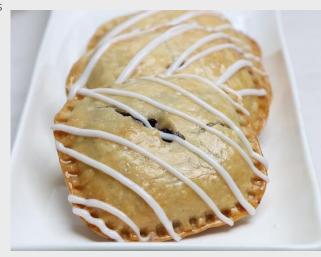

## **BAKERY CASE Blueberry Hand Pies**

Hand pies are the perfect treat on the go. Filled with Deluxe Blueberry Filling, or any of our fruit-packed fillings, these can be breakfast or dessert. Simply use a sandwich cutter to press dough around filling, brush with Spray on Shine, and bake. Then, stripe with Breakfast Rapid Dry to create these delicious pastries.