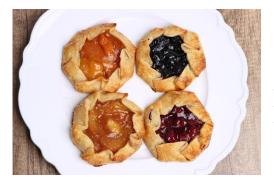

### **RETAIL DISPLAY** Fruit Galettes

Galettes are a delicate folded pie that needs no special vessel or form to create crispy fruit-filled desserts. These can feature any fruit or combination of fruit fillings and are large enough to slice or can be made for individual servings.