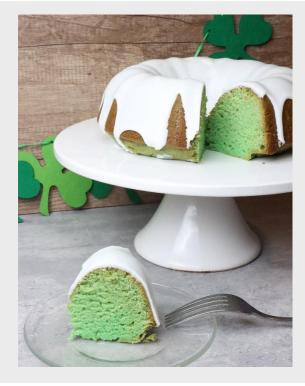

#### Vanilla Bundt Cake

Starting with our Blonde Quick bread Mix, mix in Alpine Vanilla Bavarian, and simply add a dash of green for this easy bundt cake. Finish with a smooth coating of Vanilla Ice-N-Set to add a touch of class. This can be made as a loaf cake or muffin as well.